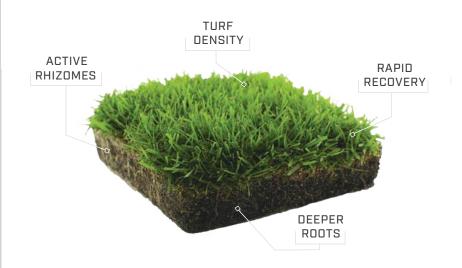

Rapid Spreading Technology (RST) features aggressive tillering and rhizomes; creating a knitting effect that leads to improved density, recovery, traffic, disease tolerance, and improved overall quality of the surface.

## **Active Rhizomes**

The active rhizomes and improved tillering creates a spreading effect for improved density promoting survivability in the harshest environments.

## **Improved Performance**

RST is improved performance in areas that turfgrass professionals need it - root development, recovery, traffic, disease tolerance and overall turfgrass quality.

RST - Rapid Spreading Technology Products